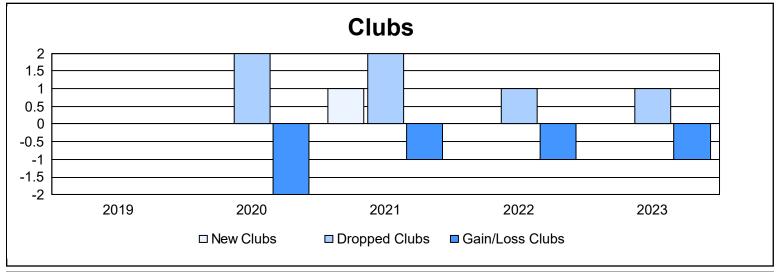

District 42 As of June 2023 Cumulative

| Year      | New<br>Clubs | Dropped<br>Clubs | Gain/<br>Loss<br>Clubs | New<br>Members | Charter<br>Members | Reinstate<br>Members | Transfer<br>Members | Total<br>Member<br>Added | Total<br>Members<br>Dropped | Gain/<br>Loss<br>Members |
|-----------|--------------|------------------|------------------------|----------------|--------------------|----------------------|---------------------|--------------------------|-----------------------------|--------------------------|
| 2018-2019 | 0            | 0                | 0                      | 79             | 1                  | 2                    | 1                   | 83                       | 85                          | -2                       |
| 2019-2020 | 0            | 2                | -2                     | 68             | 2                  | 2                    | 4                   | 76                       | 85                          | -9                       |
| 2020-2021 | 1            | 2                | -1                     | 45             | 25                 | 3                    | 2                   | 75                       | 156                         | -81                      |
| 2021-2022 | 0            | 1                | -1                     | 72             | 1                  | 7                    | 2                   | 82                       | 120                         | -38                      |
| 2022-2023 | 0            | 1                | -1                     | 65             | 0                  | 5                    | 4                   | 74                       | 110                         | -36                      |
| Average   | 0            | 1                | -1                     | 66             | 6                  | 4                    | 3                   | 78                       | 111                         | -33                      |